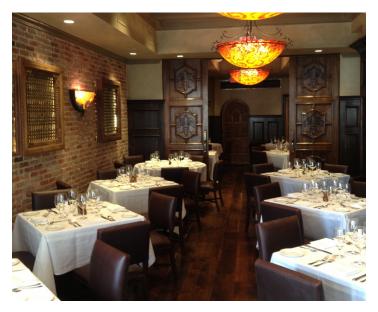

**Toscano** 52 Brattle Street Cambridge, MA 02138 Phone: (617) 354-5250 Web: www.toscanoboston.com

Harbour Food Service Equipment is proud to announce the opening of the second location of Toscano. A Beacon Hill favorite has expanded into Harvard Square, surrounded by the bustling eateries, shops, and confectioners on Brattle Street. Toscano's brings the bright, fresh flavors of Tuscany to historic Cambridge. Seating for about 120, as well as a full-service bar should be a great addition to Harvard's restaurant scene!

Harbour has been a partner in the kitchen, bar and dining room design, overseen construction, and facilitated procurement of equipment large and small. Featured products include Glastender, Delfield, Captive Aire, American Panel, Jade, Beverage Air, Hatco, Pitco, Steelite, Libbey Glass, Cambro, Tablecraft, Vollrath, San Jamar, Dexter-Russell, and custom fabrication.