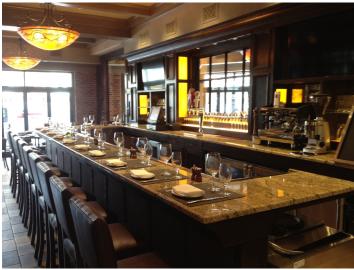

**Toscano** 52 Brattle Street Cambridge, MA 02138 Phone: (617) 354-5250 Web: www.toscanoboston.com

Harbour Food Service Equipment is proud to announce the opening of the second location of Toscano. A Beacon Hill favorite has expanded into Harvard Square, surrounded by the bustling eateries, shops, and confectioners on Brattle Street. Toscano's brings the bright, fresh flavors of Tuscany to historic Cambridge. Seating for about 120, as well as a full-service bar should be a great addition to Harvard's restaurant scene!

Harbour has been a partner in the kitchen, bar and dining room design, overseen construction, and facilitated procurement of equipment large and small. Featured products include Glastender, Delfield, Captive Aire, American Panel, Jade, Beverage Air, Hatco, Pitco, Steelite, Libbey Glass, Cambro, Tablecraft, Vollrath, San Jamar, Dexter-Russell, and custom fabrication.