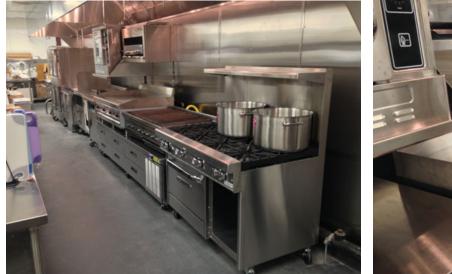

Harbour has been a partner in the kitchen design, overseen construction, and facilitated procurement of equipment large and small. Featured products include Perlick, Delfield, Hatco, Pitco, Alto-Shaam, Southbend, Blodgett, Hobart, Groen, Hoshizaki, Atlas Metal, Carter-Hoffmann, Master-Bilt, Cambro, Cardinal Glass, and custom fabrication.