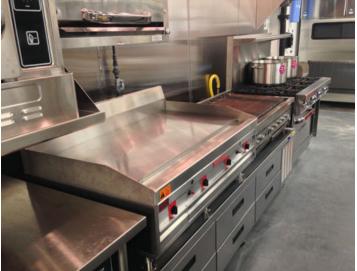

Harbour has been a partner in the kitchen design, overseen construction, and facilitated procurement of equipment large and small. Featured products include Perlick, Delfield, Hatco, Pitco, Alto-Shaam, Southbend, Blodgett, Hobart, Groen, Hoshizaki, Atlas Metal, Carter-Hoffmann, Master-Bilt, Cambro, Cardinal Glass, and custom fabrication.