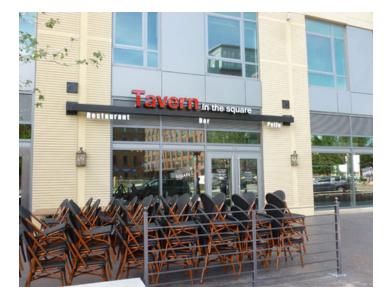

**Tavern in the Square** 120 Beverly Street Boston, MA 02114 Web: www.taverninthesquare.com

Harbour Food Service Equipment is proud to announce Tavern in The Square's latest location: North Station. Conveniently located across from the TD Garden in Boston's West End, the new outpost boasts a 36 seat bar, full dining room, and outside patio. A great place to watch a game or grab a bite to eat before or after a game or event at the Garden! The newest Tavern features 50 beers on tap and a revamped "scratch" menu.