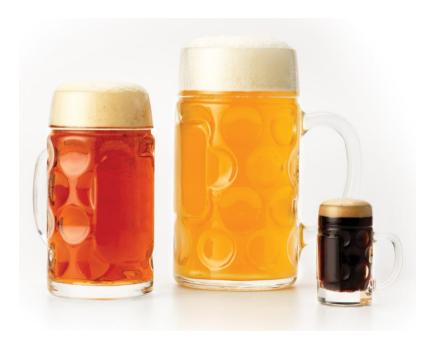

## Oktoberfest Mugs

Traditional Bavarian Biergarten style

These German glass beer mugs are perfect for Oktoberfest and all of the beer that comes with it!

## **Features and Benefits:**

- Now available in 1 7/8 oz. tasting mug as well as 1/2 liter and 1 liter sizes
- Good for authentic German beer presentations
- · Large "value" draft beer pours
- Boost profits by using the panel for decorating with your logo
- Included in BrewVolution Free Deco Promotion
- · Thick design for added durability to reduce glassware replacement cost

|     | Item No. | SCC No.        | Description                                  | Dimensions                         | Doz./<br>Ctn. | Ctn.<br>Wgt. | Ctn.<br>Cube |
|-----|----------|----------------|----------------------------------------------|------------------------------------|---------------|--------------|--------------|
| NEW | 13218222 | 08002713163319 | 1 7/8 oz. Oktoberfest Tasting Mug /<br>55 ml | H3 1/8" T1 5/8" B1 3/4"<br>D2 3/4" | 1             | 4#           | .16          |
|     | 12029521 | 08002713132117 | 21 1/4 oz. Oktoberfest Mug/628 ml            | H6 1/2 T3 1/8 B3 1/2<br>D5 1/4     | 1             | 20#          | .95          |
|     | 12030021 | 08002713132124 | 42 oz. Oktoberfest Mug/1242 ml               | H8 T4 B4 3/8 D6 1/2                | 0.5           | 18#          | .71          |