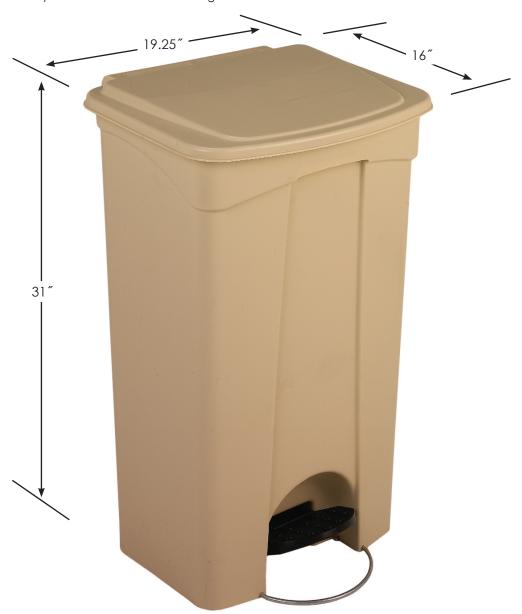

## 23 gal. Step On Receptacle

**Detailed Description:** #23 23 gallon receptacle with a hinged

lid. Step pedal provides convenient, hands-free disposal of waste. Wheels and wire frame for ease of mobility.

Fire resistant.

Material: Co-Polypropylene

Safety:

Classifications: FM, OSHA\*, California State Fire Marshal

\*Aids in conforming to OSHA regulation 1910.1030, known as "Occupational Exposure to Bloodborne Pathogens." Capacity: 23 gal.(US)

**Available Colors:** Beige, Green, Red, White

Carton Quantity: 1 Each / Carton

Shipping Weight: 13.00 lbs. Carton Cube: 5.87 ft.

Modular Quantity: 12 Each / Mod

**TI x HI:** 6 x 2