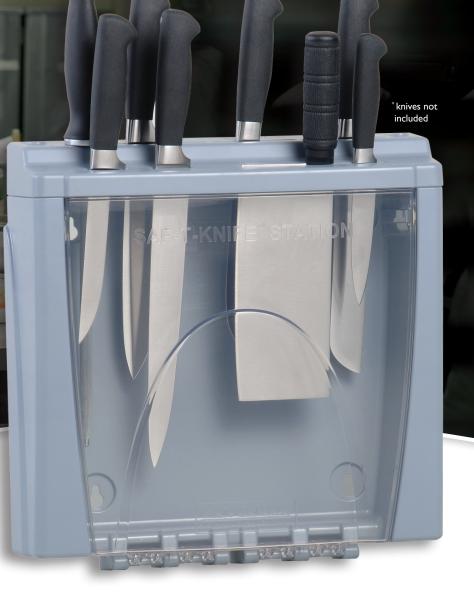

Saf-T-Knife<sup>®</sup> Station is the ideal choice for knife storage. Easy-to-clean 3-piece construction is completely dishwasher safe and the clear-view door provides assurance that your knives are clean, sanitary and ready-to-use.

# **Saf-T-Knife®** Station

Includes space to store a knife sharpener

#### Slot configuration accommodates a variety of knife blade lengths and widths.

Even has space for a cleaver! Up to 1/10 inch (2.5 mm) in blade thickness, with one large slot that can accommodate a knife blade up to 5 inches (127 mm) in width..

**Clear-view door** 

allows staff to see and confirm that knives are clean. Also, makes it easy to select the right knife for the job-no guesswork.

**Break-resistant** plastic construction

Top slot material won't dull knives

in (3) easy-to-disassemble pieces - completely dishwasher safe.

**Item Number:** STK1008

**Capacity:** Holds up to 8 knives and knife sharpener Specifications: 3.3 lbs. - 15 x 15 x 4.25" (1.50 kilograms - 381 x 381 x 108 mm)