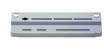

#### Slot configuration accommodates a variety of knife blade lengths and widths.

Even has space for a cleaver! Up to 1/10 inch (2.5 mm) in blade thickness, with one large slot that can accommodate a knife blade up to 5 inches (127 mm) in width..

**Clear-view door** 

allows staff to see and confirm that knives are clean. Also, makes it easy to select the right knife for the job-no guesswork.

**Break-resistant** plastic construction

Top slot material won't dull knives

in (3) easy-to-disassemble pieces - completely dishwasher safe.

**Item Number:** STK1008

**Capacity:** Holds up to 8 knives and knife sharpener Specifications: 3.3 lbs. - 15 x 15 x 4.25" (1.50 kilograms - 381 x 381 x 108 mm)