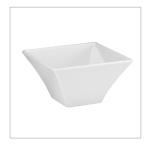

| Code           | M-94                       |
|----------------|----------------------------|
| Description    | White Square Bowl (10 oz.) |
| Anti-Slip Feet | No                         |
| Measurements   | 4¾ x 4¾ x 2¾ in            |
| Material       | 100% Melamine              |