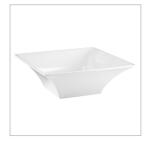

| Code           | M-55                      |
|----------------|---------------------------|
| Description    | White Square Bowl (3 qt.) |
| Anti-Slip Feet | No                        |
| Measurements   | 12 x 12 x 4 in            |
| Material       | 100% Melamine             |