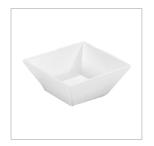

## EUROPAEUS \* Specifications Square Bowls

| Code           | M-157                      |
|----------------|----------------------------|
| Description    | White Square Bowl (10 oz.) |
| Anti-Slip Feet | No                         |
| Measurements   | 4¾ x 4¾ x 2 in             |
| Material       | 100% Melamine              |