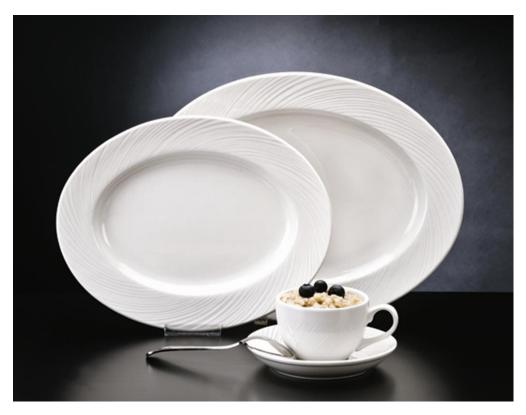

## Basics Orbis Line Extensions NEW

- Made of durable and fully vitrified porcelain body material
- Bright white body color works beautifully with all Basics items
- Terrific value for operators – great price, look, functionality and durability!
- Ideal for casual restaurants and buffets

Tasteful and interesting rim design elevates food presentations on behalf of the operator. These four new and popular items increase the choice of Basics Orbis items to seventeen, and when complemented by the thirty-three existing un-carved Basics items, there are <u>fifty</u> traditional and not-so-traditional items to choose and profit from!

| TABLEWARE FOR PROFESSIONALS |                             |                |              |              |                             |
|-----------------------------|-----------------------------|----------------|--------------|--------------|-----------------------------|
| Item<br>No.                 | Description                 | Doz/<br>Carton | Ctn.<br>Wgt. | Ctn.<br>Cube | 2013 USA List<br>Price/Doz. |
| BO-1120                     | 11 1/8" x 8 ¾" Oval Platter | 1              | 23#          | .7           |                             |
| BO-1122                     | 13 ¼" x 10 ¼" Oval Platter  | 1              | 34#          | .8           |                             |
| BO-1152                     | 7 ½ oz. Cup                 | 3              | 17#          | .9           |                             |
| BO-1162                     | 5 ¾" Saucer                 | 3              | 19#          | .5           |                             |