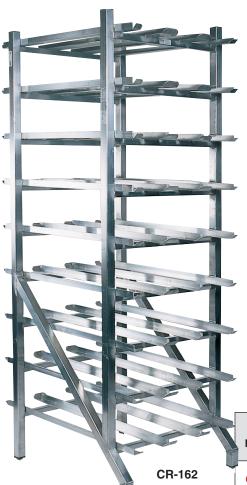

## Can Dispensing Racks Full Size

- Material: all welded aluminum, Vertical uprights and cross braces are constructed of 1½" aluminum tubing.
- Lifetime Warranty Against Rust
- Application: Organizes can stock and maximizes available space.
  Self-feeding feature keeps stock rotated.
- Mobile units are easily maneuvered on two 5" locking swivel and two 5" rigid polyurethane plate casters.

| Model<br>Number | Order# | Type of<br>Unit   | Overall Dimensions |      |        |      |        |       | Can      |     | Approx. |      |
|-----------------|--------|-------------------|--------------------|------|--------|------|--------|-------|----------|-----|---------|------|
|                 |        |                   | Width              |      | Length |      | Height |       | Capacity |     | Ship Wt |      |
|                 |        |                   | (in)               | (mm) | (in)   | (mm) | (in)   | (mm)  | #10      | #5  | (lb)    | (kg) |
| CR-162          | 112491 | Stationary        | 251/4              | 641  | 35     | 889  | 71     | 1,803 | 162      | 216 | 60      | 27   |
| CR-162AJ        | 112504 | Adjustable        | 251/4              | 641  | 35     | 889  | 71     | 1,803 | 162      | 216 | 60      | 27   |
| CR-162M         | 112512 | Mobile<br>Station | 27½                | 699  | 35     | 889  | 76     | 1,930 | 162      | 216 | 66      | 30   |