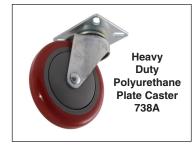

## **Caster Information**

Swivel Plate Caster with 5" Polyurethane Wheel 738A (128784) Rigid Plate Caster with 5" Polyurethane Wheel 743A (128792) 5" Polyurethane Wheel 7112 (122180)

Freight Class: 250

Items highlighted in red are Express Ship. See Page 148 for details.