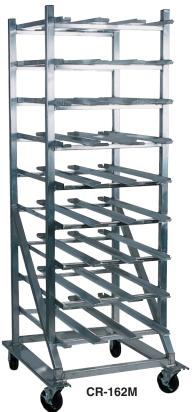

## Can Dispensing Racks Full Size

- Material: all welded aluminum, Vertical uprights and cross braces are constructed of 1½" aluminum tubing.
- Lifetime Warranty Against Rust
- Application: Organizes can stock and maximizes available space.
  Self-feeding feature keeps stock rotated.
- Mobile units are easily maneuvered on two 5" locking swivel and two 5" rigid polyurethane plate casters.

| Model<br>Number | Order# | Type of<br>Unit   | Overall Dimensions |      |        |      |        |       | Can      |     | Approx. |      |
|-----------------|--------|-------------------|--------------------|------|--------|------|--------|-------|----------|-----|---------|------|
|                 |        |                   | Width              |      | Length |      | Height |       | Capacity |     | Ship Wt |      |
|                 |        |                   | (in)               | (mm) | (in)   | (mm) | (in)   | (mm)  | #10      | #5  | (lb)    | (kg) |
| CR-162          | 112491 | Stationary        | 251/4              | 641  | 35     | 889  | 71     | 1,803 | 162      | 216 | 60      | 27   |
| CR-162AJ        | 112504 | Adjustable        | 251/4              | 641  | 35     | 889  | 71     | 1,803 | 162      | 216 | 60      | 27   |
| CR-162M         | 112512 | Mobile<br>Station | 27½                | 699  | 35     | 889  | 76     | 1,930 | 162      | 216 | 66      | 30   |