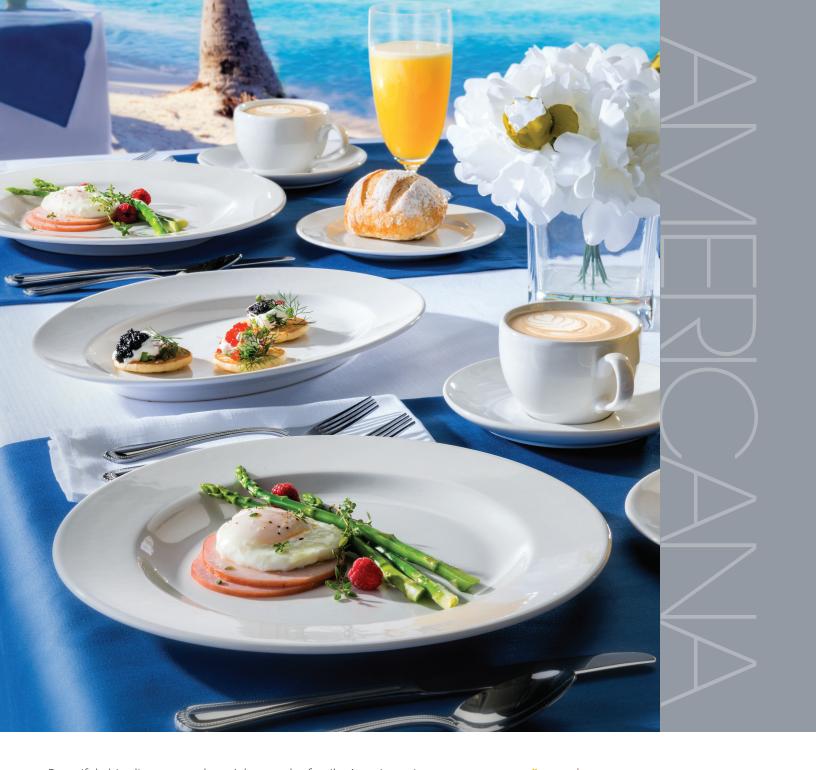

Beautiful, thin dinnerware doesn't have to be fragile. Americana is our thinnest dinnerware yet, delivering style and elegance to the table without sacrificing strength or affordability. This 9-piece line brings distinction to your brand with its crisp Arctic White glaze on Homer Laughlin's durable Ivory Body. Our made-in-the-USA, always-lead-free dinnerware is crafted to be better at resisting chipping, cracking, and crazing. Set the table with Americana—at the intersection of quality and luxury.

Dinnerware

from The Homer Laughlin China Co.

In fine dining, every presentation is an opportunity to create an impression. Let Americana's thin-but-durable beauty carry an upscale message to your guests, while you enjoy it for every meal, every occasion, every year.