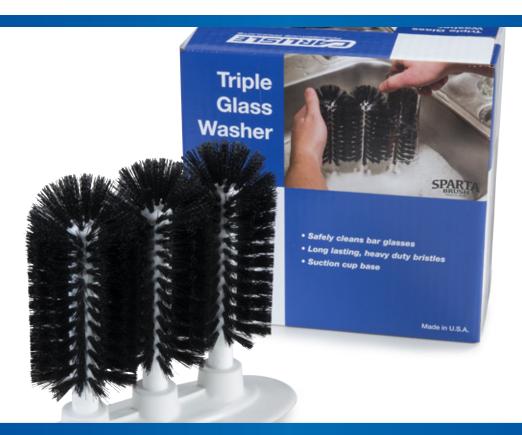

## Triple Glass Washer

## **Attractive New Packaging**

Our top selling Sparta glass washing brush is now available in cash 'n carry packaging. The new look is perfect for an attractive presentation in a retail or point-of-sale application.

- All plastic construction helps prevent glasses from being chipped or broken
- Positive-suction, molded plastic base provides a tight grip in sinks and on countertops
- Heavy-duty polyester bristles with densely-filled dome top holds up to extreme use