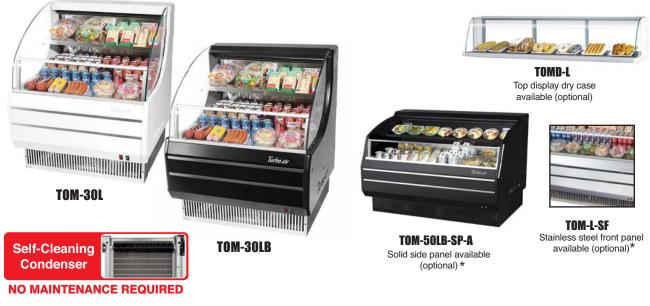

# Horizontal Open Display Cases

Low Profile Glass Side Panel / Solid Side Panel

## Model : TOM-30L(B) / TOM-30L-SP(-A)

### \_\_\_\_ FEATURES & BENEFITS \_\_\_\_

- Self-cleaning condenser device Only at Turbo Air The accumulation of dust in the condenser causes the failure or breakdown of refrigerators. Refrigerators run normally until they reach a certain level of accumulation. At some point, when they are over the limit, their performance drops quickly resulting in damage to, or disposal of the stored products in refrigerators. The self-cleaning condenser device keeps the condenser clean and prevents system failure by automatically brushing daily.
- Hot gas condensate system Only Turbo Air models
   Through Turbo Air's creative innovation, the condensate system surfaces have been specially treated to resist corrosion. This not only increases efficiency without the risk of refrigerant leakage from corrosion, but also prevents the overflow of condensate water.
- Modern design
- Optional solid side panels (SP & SP-A) available\* to ensure durability with two interior standards SP: Stainless steel interior for sanitary purposes

SP-A: Black coated interior with mirrored sides for maximized display effects

- Optional stainless steel front panel (SF) available\*
- Top display dry cases (TOMD) available (optional)

- Efficient refrigeration system
   Turbo Air's refrigerators are designed with oversized and balanced environmentally friendly R-134A (CFC Free) refrigeration. These include large evaporators and condensers for faster cooling and balanced temperature throughout the cabinet.
- LED lighting interior
- Standard back-guard improves airflow
- 300 series stainless steel interior standard including back wall, shelves and deck pans
- Perforated interior back wall and top for improved air flow
- Foamed with polyurethane, high-density cell insulation (CFC free)

#### OPTIONAL ACCESSORIES :

- Top display dry cases: TOMD-30-L (Low), TOMD-30-H (High)
- □ Night cover: NCT-30-W (White), NCT-30-B (Black)
- Price tag channel: P3000002K (251/2"L)
- □ Stainless steel front panel available: TOM-L-SF (extra lead time will apply, please call factory for more details to order)