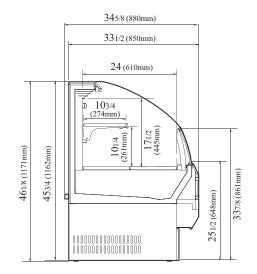

# Model : TOM-30L(B) / TOM-30L-SP(-A)

| ELECTRICAL DATA                  |                                                                                                                                                                                                                                                                                                                                                                                                                                                                                                                                                                                                                                                                                                                                                                                                                                                                                                                                                                                                                                                                                                                                                                                                                                                                                                                                                                                                                                                                                                                                                                                                                                                                                                                                                                                                                                                                                                                                                                                                                                                                                                                        |  |  |  |
|----------------------------------|------------------------------------------------------------------------------------------------------------------------------------------------------------------------------------------------------------------------------------------------------------------------------------------------------------------------------------------------------------------------------------------------------------------------------------------------------------------------------------------------------------------------------------------------------------------------------------------------------------------------------------------------------------------------------------------------------------------------------------------------------------------------------------------------------------------------------------------------------------------------------------------------------------------------------------------------------------------------------------------------------------------------------------------------------------------------------------------------------------------------------------------------------------------------------------------------------------------------------------------------------------------------------------------------------------------------------------------------------------------------------------------------------------------------------------------------------------------------------------------------------------------------------------------------------------------------------------------------------------------------------------------------------------------------------------------------------------------------------------------------------------------------------------------------------------------------------------------------------------------------------------------------------------------------------------------------------------------------------------------------------------------------------------------------------------------------------------------------------------------------|--|--|--|
| Voltage                          | 115/60/1                                                                                                                                                                                                                                                                                                                                                                                                                                                                                                                                                                                                                                                                                                                                                                                                                                                                                                                                                                                                                                                                                                                                                                                                                                                                                                                                                                                                                                                                                                                                                                                                                                                                                                                                                                                                                                                                                                                                                                                                                                                                                                               |  |  |  |
| Plug Type                        | O     NEMA 5-15P     O     O     O     O     O     O     O     O     O     O     O     O     O     O     O     O     O     O     O     O     O     O     O     O     O     O     O     O     O     O     O     O     O     O     O     O     O     O     O     O     O     O     O     O     O     O     O     O     O     O     O     O     O     O     O     O     O     O     O     O     O     O     O     O     O     O     O     O     O     O     O     O     O     O     O     O     O     O     O     O     O     O     O     O     O     O     O     O     O     O     O     O     O     O     O     O     O     O     O     O     O     O     O     O     O     O     O     O     O     O     O     O     O     O     O     O     O     O     O     O     O     O     O     O     O     O     O     O     O     O     O     O     O     O     O     O     O     O     O     O     O     O     O     O     O     O     O     O     O     O     O     O     O     O     O     O     O     O     O     O     O     O     O     O     O     O     O     O     O     O     O     O     O     O     O     O     O     O     O     O     O     O     O     O     O     O     O     O     O     O     O     O     O     O     O     O     O     O     O     O     O     O     O     O     O     O     O     O     O     O     O     O     O     O     O     O     O     O     O     O     O     O     O     O     O     O     O     O     O     O     O     O     O     O     O     O     O     O     O     O     O     O     O     O     O     O     O     O     O     O     O     O     O     O     O     O     O     O     O     O     O     O     O     O     O     O     O     O     O     O     O     O     O     O     O     O     O     O     O     O     O     O     O     O     O     O     O     O     O     O     O     O     O     O     O     O     O     O     O     O     O     O     O     O     O     O     O     O     O     O     O     O     O     O     O     O     O     O     O     O     O     O     O     O     O     O     O     O     O     O     O     O     O     O     O     O     O |  |  |  |
| Full Load Amperes                | 7.5                                                                                                                                                                                                                                                                                                                                                                                                                                                                                                                                                                                                                                                                                                                                                                                                                                                                                                                                                                                                                                                                                                                                                                                                                                                                                                                                                                                                                                                                                                                                                                                                                                                                                                                                                                                                                                                                                                                                                                                                                                                                                                                    |  |  |  |
| Compressor HP                    | 1/3                                                                                                                                                                                                                                                                                                                                                                                                                                                                                                                                                                                                                                                                                                                                                                                                                                                                                                                                                                                                                                                                                                                                                                                                                                                                                                                                                                                                                                                                                                                                                                                                                                                                                                                                                                                                                                                                                                                                                                                                                                                                                                                    |  |  |  |
| Refrigerant                      | R-134A                                                                                                                                                                                                                                                                                                                                                                                                                                                                                                                                                                                                                                                                                                                                                                                                                                                                                                                                                                                                                                                                                                                                                                                                                                                                                                                                                                                                                                                                                                                                                                                                                                                                                                                                                                                                                                                                                                                                                                                                                                                                                                                 |  |  |  |
| DIMENSIONAL DATA                 |                                                                                                                                                                                                                                                                                                                                                                                                                                                                                                                                                                                                                                                                                                                                                                                                                                                                                                                                                                                                                                                                                                                                                                                                                                                                                                                                                                                                                                                                                                                                                                                                                                                                                                                                                                                                                                                                                                                                                                                                                                                                                                                        |  |  |  |
| Net Capacity (cu. ft.)           | 6.1                                                                                                                                                                                                                                                                                                                                                                                                                                                                                                                                                                                                                                                                                                                                                                                                                                                                                                                                                                                                                                                                                                                                                                                                                                                                                                                                                                                                                                                                                                                                                                                                                                                                                                                                                                                                                                                                                                                                                                                                                                                                                                                    |  |  |  |
| Ext. Dimension (L x D x H) (in.) | 28 x 345/8 x 461/8                                                                                                                                                                                                                                                                                                                                                                                                                                                                                                                                                                                                                                                                                                                                                                                                                                                                                                                                                                                                                                                                                                                                                                                                                                                                                                                                                                                                                                                                                                                                                                                                                                                                                                                                                                                                                                                                                                                                                                                                                                                                                                     |  |  |  |
| Int. Dimension (L x D x H) (in.) | 251/2 x 24 x 171/2                                                                                                                                                                                                                                                                                                                                                                                                                                                                                                                                                                                                                                                                                                                                                                                                                                                                                                                                                                                                                                                                                                                                                                                                                                                                                                                                                                                                                                                                                                                                                                                                                                                                                                                                                                                                                                                                                                                                                                                                                                                                                                     |  |  |  |
| Net Weight (lbs.)                | 257                                                                                                                                                                                                                                                                                                                                                                                                                                                                                                                                                                                                                                                                                                                                                                                                                                                                                                                                                                                                                                                                                                                                                                                                                                                                                                                                                                                                                                                                                                                                                                                                                                                                                                                                                                                                                                                                                                                                                                                                                                                                                                                    |  |  |  |
| Gross Weight (lbs.)              | 340                                                                                                                                                                                                                                                                                                                                                                                                                                                                                                                                                                                                                                                                                                                                                                                                                                                                                                                                                                                                                                                                                                                                                                                                                                                                                                                                                                                                                                                                                                                                                                                                                                                                                                                                                                                                                                                                                                                                                                                                                                                                                                                    |  |  |  |
| # of Shelves                     | 1                                                                                                                                                                                                                                                                                                                                                                                                                                                                                                                                                                                                                                                                                                                                                                                                                                                                                                                                                                                                                                                                                                                                                                                                                                                                                                                                                                                                                                                                                                                                                                                                                                                                                                                                                                                                                                                                                                                                                                                                                                                                                                                      |  |  |  |

**PLAN VIEW** 

(unit : inch)

TOP VIEW

SIDE VIEW

FRONT VIEW

Ver.201602

- **Turbo Air** : 800-627-0032 **GK** : 800-500-3519
- Warranty : 800-381-7770 AC : 888-900-1002

2 YEAR