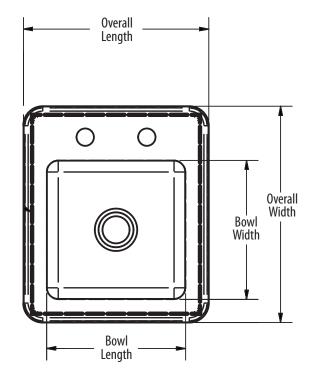

### Material:

• T-304 Stainless Steel

| Part Number       | Unit Size<br>(l x w x d) | Bowl Size<br>(l x w x d) | Included<br>Faucet | Recommended<br>Cutout Size (I x w)        |
|-------------------|--------------------------|--------------------------|--------------------|-------------------------------------------|
| BK-DIS-0909-5     | 12" x 14" x 5"           | 9" x 9" x 5"             | -                  | 12 <sup>7/8</sup> " x 10 <sup>7/8</sup> " |
| BK-DIS-0909-5-P-G | 12" x 14" x 5"           | 9" x 9" x 5"             | BKD-3G-G           | 12 <sup>7/8</sup> " x 10 <sup>7/8</sup> " |