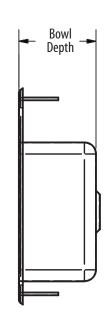

### Material:

• T-304 Stainless Steel

| Part Number       | Unit Size<br>(l x w x d) | Bowl Size<br>(l x w x d) | Included<br>Faucet | Recommended<br>Cutout Size (I x w)        |
|-------------------|--------------------------|--------------------------|--------------------|-------------------------------------------|
| BK-DIS-0909-5     | 12" x 14" x 5"           | 9" x 9" x 5"             | -                  | 12 <sup>7/8</sup> " x 10 <sup>7/8</sup> " |
| BK-DIS-0909-5-P-G | 12" x 14" x 5"           | 9" x 9" x 5"             | BKD-3G-G           | 12 <sup>7/8</sup> " x 10 <sup>7/8</sup> " |