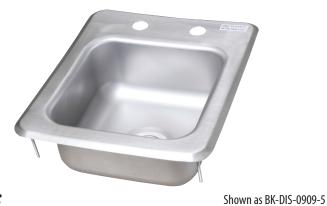

# 9"x 9" Drop In Sink

**Drop In Sinks** 

#### Features:

- Includes BKDR-2 Drain
- Faucet Holes 4" O.C.

### Material:

• T-304 Stainless Steel

| Part Number       | Unit Size<br>(l x w x d) | Bowl Size<br>(l x w x d) | Included<br>Faucet | Recommended<br>Cutout Size (I x w)        |
|-------------------|--------------------------|--------------------------|--------------------|-------------------------------------------|
| BK-DIS-0909-5     | 12" x 14" x 5"           | 9" x 9" x 5"             | -                  | 12 <sup>7/8</sup> " x 10 <sup>7/8</sup> " |
| BK-DIS-0909-5-P-G | 12" x 14" x 5"           | 9" x 9" x 5"             | BKD-3G-G           | 12 <sup>7/8</sup> " x 10 <sup>7/8</sup> " |