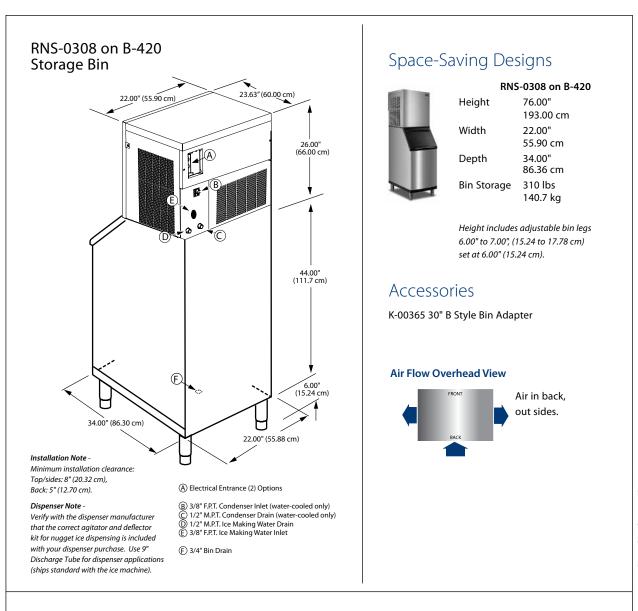

# RNS-0308 Nugget Ice Machine

Model

\_\_\_\_ RNS-0308A

RNS0308A Nugget Ice Machine on Servend SV-250 Dispenser

Model RNS-0308A Flake Ice Machine on B-420 Bin

Ambient Temperature Range:

**Operating Limits:** 

## Specifications

**BTU per hour:** 3,075 (average) 4,062 (peak)

Compressor: Nominal rating: 1/2 HP

Refrigerant: R-404A

### Ice Machine Electric

115/60/1 standard. (230/50/1 also available.)

Minimum circuit ampacity: 12.8 amps.

Maximum fuse size:

20 amps.

HACR-type circuit breakers can be used in place of fuses.

2110 South 26th Street PO Box 1720 Manitowoc, WI 54221-1720 USA Tel: 1.920.682.0161 Fax: 1.920.683.7589 www.manitowocice.com