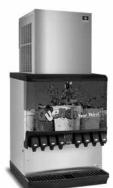

# RNS-0308 Nugget Ice Machine

Model

\_\_\_\_ RNS-0308A

RNS0308A Nugget Ice Machine on Servend SV-250 Dispenser

Model RNS-0308A Flake Ice Machine on B-420 Bin

Ambient Temperature Range:

**Operating Limits:** 

## Features

- Bite sized nugget with 90% ice content offers one of the best ice to water ratios for maximum cooling and minimal drink dilution
- Up to 315 lbs (143 kg) of daily ice production
- Perfect for beverage applications, dispensing, smoothies, and cold therapy
- Can be paired with a Servend beverage dispenser for an unbeatable soft drink experience
- Continuous production means quieter operation with no noisy harvest cycles
- Evaporator is designed for maximum quality and operating life dispenser for an unbeatable soft