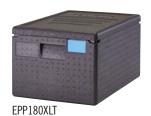

## CDC300 fits the following products.

| CODE                         | CDC400                                        |
|------------------------------|-----------------------------------------------|
| LIP DIMENSIONS               | 0.9" (2,2 cm)                                 |
| EXTERIOR DIMENSION L x W x H | 25.3" x 18.5" x 6.9"<br>(64,3 x 47 x 18,5 cm) |
| INTERIOR DIMENSION L x W     | 24.9" x 18.5"<br>(63,2 x 46,9 cm)             |
| CAPACITY                     | 300 lbs. (136 kg)                             |
| FITS                         | UPC400, EPP180XLT                             |

## CDC400 fits the following products.

For more information about Cambro products visit <a href="www.cambro.com">www.cambro.com</a> or contact your Distributor, Cambro Sales Representative or the Cambro Customer Service Department.