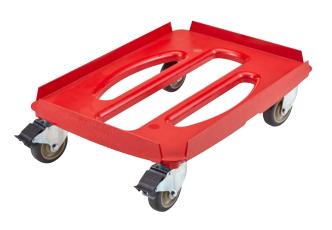

## **Camdolly® Compact**

| CODE                         | CDC300                                                                                    |
|------------------------------|-------------------------------------------------------------------------------------------|
| LIP DIMENSIONS               | 1.3" (3,3 cm)                                                                             |
| EXTERIOR DIMENSION L x W x H | 24.9" x 17.4" x 7.3"<br>(63,4 x 44,1 x 18,5 cm)                                           |
| INTERIOR DIMENSION L x W     | 24.6" x 17.1"<br>(62,5 x 43,4 cm)                                                         |
| CAPACITY                     | 300 lbs. (136 kg)                                                                         |
| FITS                         | UPC300, EPP400, EPP300,<br>EPP180, EPP160, EPP140,<br>EPP180LH, UPC140,<br>UPC160, UPC180 |

Case Pack: 1 Color: Red (358).