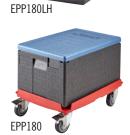

## **Camdolly® Compact**

| CODE                         | CDC300                                                                                    |
|------------------------------|-------------------------------------------------------------------------------------------|
| LIP DIMENSIONS               | 1.3" (3,3 cm)                                                                             |
| EXTERIOR DIMENSION L x W x H | 24.9" x 17.4" x 7.3"<br>(63,4 x 44,1 x 18,5 cm)                                           |
| INTERIOR DIMENSION L x W     | 24.6" x 17.1"<br>(62,5 x 43,4 cm)                                                         |
| CAPACITY                     | 300 lbs. (136 kg)                                                                         |
| FITS                         | UPC300, EPP400, EPP300,<br>EPP180, EPP160, EPP140,<br>EPP180LH, UPC140,<br>UPC160, UPC180 |

## CDC300 fits the following products.

| CODE                         | CDC400                                        |
|------------------------------|-----------------------------------------------|
| LIP DIMENSIONS               | 0.9" (2,2 cm)                                 |
| EXTERIOR DIMENSION L x W x H | 25.3" x 18.5" x 6.9"<br>(64,3 x 47 x 18,5 cm) |
| INTERIOR DIMENSION L x W     | 24.9" x 18.5"<br>(63,2 x 46,9 cm)             |
| CAPACITY                     | 300 lbs. (136 kg)                             |
| FITS                         | UPC400, EPP180XLT                             |