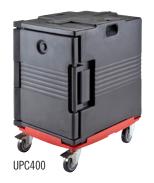

## CDC300 fits the following products.

| CODE                         | CDC400                                        |
|------------------------------|-----------------------------------------------|
| LIP DIMENSIONS               | 0.9" (2,2 cm)                                 |
| EXTERIOR DIMENSION L x W x H | 25.3" x 18.5" x 6.9"<br>(64,3 x 47 x 18,5 cm) |
| INTERIOR DIMENSION L x W     | 24.9" x 18.5"<br>(63,2 x 46,9 cm)             |
| CAPACITY                     | 300 lbs. (136 kg)                             |
| FITS                         | UPC400, EPP180XLT                             |

## CDC400 fits the following products.

For more information about Cambro products visit <a href="www.cambro.com">www.cambro.com</a> or contact your Distributor, Cambro Sales Representative or the Cambro Customer Service Department.