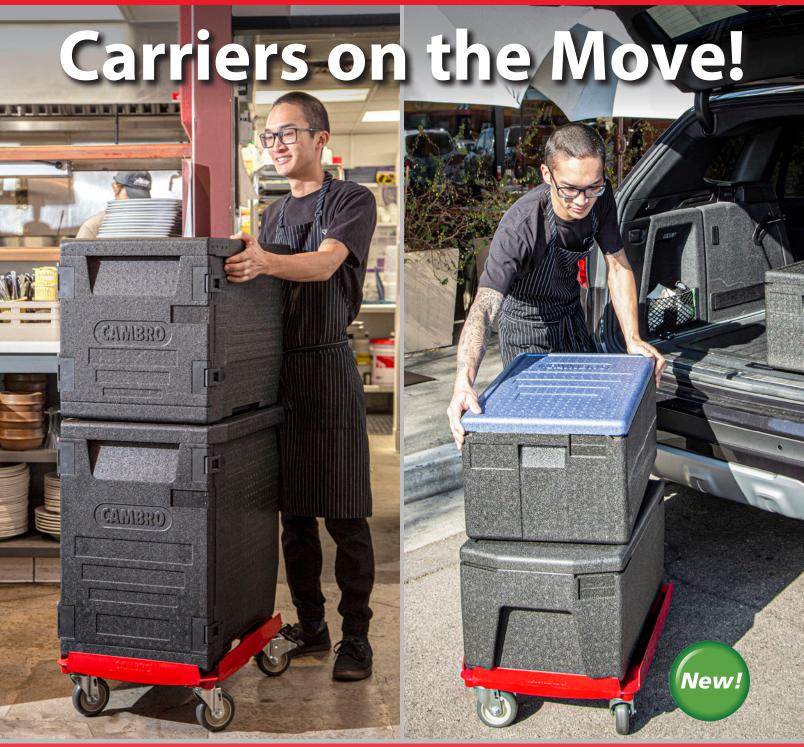

- Lightweight and easy to maneuver.
- Efficiently transports Cam GoBox Top Loaders and Front Loaders.
- Accommodates other Cambro insulated carriers and storage containers.