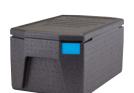

## CDC300 fits the following products.

| CODE                         | CDC400                                        |
|------------------------------|-----------------------------------------------|
| LIP DIMENSIONS               | 0.9" (2,2 cm)                                 |
| EXTERIOR DIMENSION L x W x H | 25.3" x 18.5" x 6.9"<br>(64,3 x 47 x 18,5 cm) |
| INTERIOR DIMENSION L x W     | 24.9" x 18.5"<br>(63,2 x 46,9 cm)             |
| CAPACITY                     | 300 lbs. (136 kg)                             |
| FITS                         | UPC400, EPP180XLT                             |

## CDC400 fits the following products.

For more information about Cambro products visit <a href="www.cambro.com">www.cambro.com</a> or contact your Distributor, Cambro Sales Representative or the Cambro Customer Service Department.